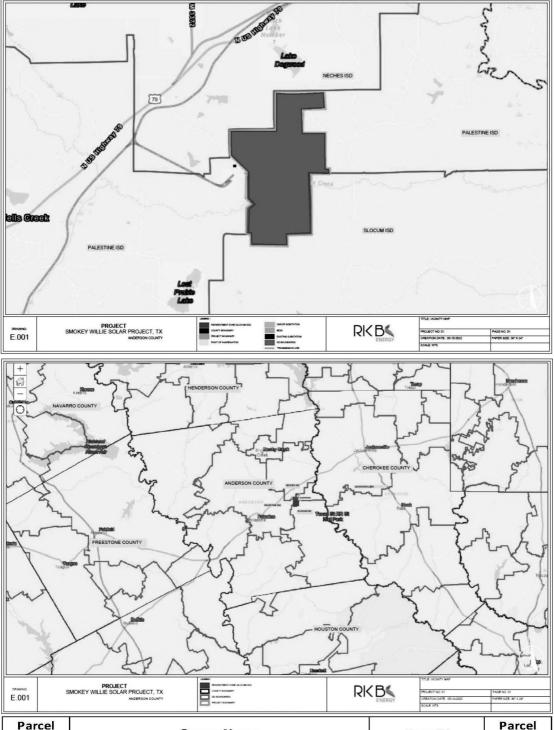

## NOTICE OF PUBLIC HEARING

The Anderson County Commissioners Court will conduct a public hearing at its regularly scheduled meeting on to consider and to act upon the following items: (1) to consider the application of Neches Solar LLC, for the designation of a certain area of Anderson County, Texas, as a Reinvestment Zone for Tax Abatement to be known as the Anderson County Reinvestment Zone-Neches establishing the boundaries thereof, and providing for an effective date; and (2) to consider accepting an Application for Tax Abatement for Anderson County to enter into a Tax Abatement Agreement with Neches Solar LLC, pursuant to the provisions of the Property Redevelopment and Tax Abatement Act, Chapter 312 of the Texas Tax Code. This project would bring an additional \$608,000,000.00 to the ad valorem tax base.

The public hearing will take place at 9:30 a.m. on April 24, 2023, at the Commissioners Courtroom, Anderson County Courthouse Annex, Palestine, Texas 75801. All interested persons may appear and present testimony and evidence regarding designation of the Reinvestment Zone and acceptance of the Application for Tax Abatement.